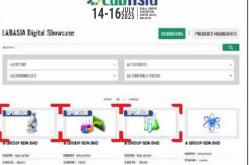

# **DIGITAL SHOWROOM**

LABASIA's Digital Showroom provides advertising options to boost your brand's visibility and presence, giving you a competitive advantage by showcasing your brand to buyers and visitors well in advance of the event.

| DIGITAL SHOWROOM                                        | USD   |
|---------------------------------------------------------|-------|
| Display Banner (Three Months)                           | 2,000 |
| Digital Showcase                                        | 1,000 |
| Priority Placement<br>(Exhibitors / Product Highlights) | 3,750 |
| Video Clip                                              | 1,500 |