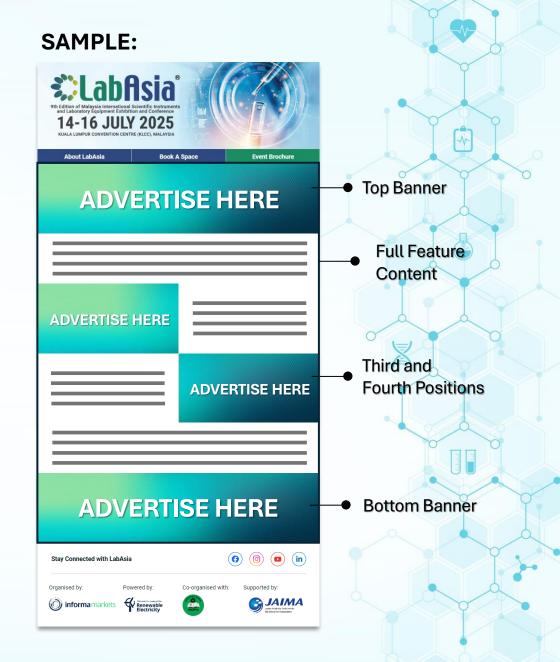

### **SAMPLE:**

<sup>\*\* 8%</sup> Sales & Service Tax (SST) will be charged in addition at the applicable rate

# **E-NEWSLETTER**

LABASIA's E-newsletters are sent to over 14,000 local and international opt-in subscribers covering the entire industry. While keeping the key buyers updated of what is happening, exhibitors are now able to promote their products, technologies and services through the e-newsletter.

| E-NEWSLETTER               | USD   |
|----------------------------|-------|
| Top Banner                 | 3,750 |
| Bottom Banner              | 3,000 |
| Third and Fourth Positions | 2,500 |
| Full Feature Content       | 5,000 |