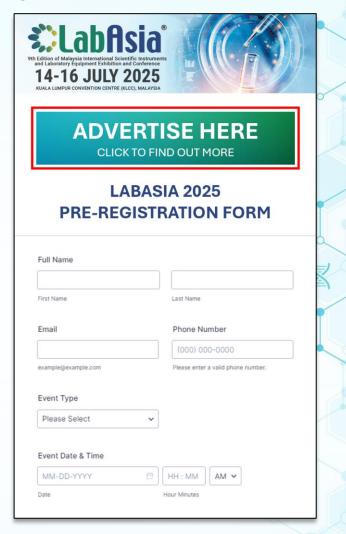

# **ONLINE REGISTRATION AD**

This features a banner ad (size: 1000 x 150 pixels) on the online registration page, complete with a hyperlink to the exhibitor's website. The banner will be displayed from the time of contract signing until the online registration closes.

| ONLINE REGISTRATION AD | USD   |
|------------------------|-------|
| Top Banner             | 9,000 |

## (exclusive to 1 sponsor only)

\* Terms and conditions apply, please speak to our sales representative for detailed pricing and information

\*\* 8% Sales & Service Tax (SST) will be charged in addition at the applicable rate

#### **SAMPLE:**

W-